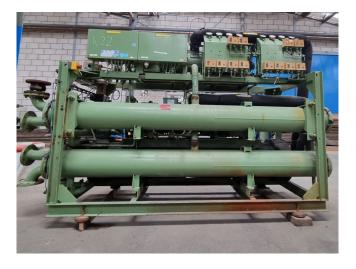

### **Specifications**

| Brand                | Bitzer                   |
|----------------------|--------------------------|
| Type                 | 66F-80.2 (x2) // 6F-40.2 |
|                      | (x4)                     |
| Product type         | Water Cooled Chiller     |
| Capacité kW          | 403,6*                   |
| Capacity Tons        | 114,8*                   |
| Réfrigérant          | Freon                    |
| Sizes                | 3000x1200x2000 mm        |
|                      | (LxWxH)                  |
| Compressor(s) type & | 2x Bitzer 66F-80.2 // 4x |
| model                | Bitzer 6F-40.2           |
| Remarks              | Capacity based on the    |
|                      | following temperatures:  |
|                      | -5/+40°C.                |
| Stock                | 1                        |

## Used Bitzer 66F-80.2 (x2) // 6F-40.2 (x4)

Used Bitzer water cooled chiller on Freon. Complete with 2 Bitzer 66F-80.2 // 6F-40.2 (x4) semi-hermetic reciprocating compressors, 2 Linde DAL 2626-02 shell and tubes as condensor, Linde DEG3520-Z shell and tube as evaporator, pressure and safety switches/gauges and a control cabinet. Capacity based on the following temperatures: -5/+40°C. \*All components of this used chiller will be tested on good working, leak free condition (condensing blocks), compressors, fans, control panel, etcetera). Choosing HOSBV means buying with warranty. We perform a industrial cleaning and rust spots will be covered. Also, we can arrange your shipment.