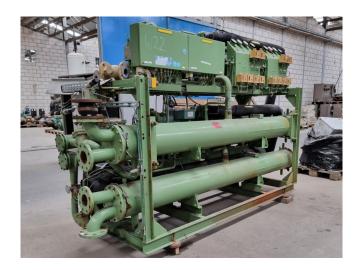

### **Specifications**

| Brand                | Bitzer                   |
|----------------------|--------------------------|
| Type                 | 66F-80.2 (x2) // 6F-40.2 |
|                      | (x4)                     |
| Product type         | Water Cooled Chiller     |
| Capacité kW          | 403,6*                   |
| Capacity Tons        | 114,8*                   |
| Réfrigérant          | Freon                    |
| Sizes                | 3000x1200x2000 mm        |
|                      | (LxWxH)                  |
| Compressor(s) type & | 2x Bitzer 66F-80.2 // 4x |
| model                | Bitzer 6F-40.2           |
| Remarks              | Capacity based on the    |
|                      | following temperatures:  |
|                      | -5/+40°C.                |
| Stock                | 1                        |

## Used Bitzer 66F-80.2 (x2) // 6F-40.2 (x4)

Used Bitzer water cooled chiller on Freon. Complete with 2 Bitzer 66F-80.2 // 6F-40.2 (x4) semi-hermetic reciprocating compressors, 2 Linde DAL 2626-02 shell and tubes as condensor, Linde DEG3520-Z shell and tube as evaporator, pressure and safety switches/gauges and a control cabinet. Capacity based on the following temperatures: -5/+40°C. \*All components of this used chiller will be tested on good working, leak free condition (condensing blocks), compressors, fans, control panel, etcetera). Choosing HOSBV means buying with warranty. We perform a industrial cleaning and rust spots will be covered. Also, we can arrange your shipment.