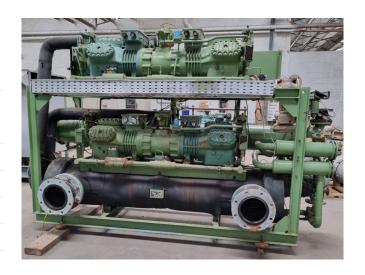

### **Specifications**

| Brand                | Bitzer                   |
|----------------------|--------------------------|
| Type                 | 66F-80.2 (x2) // 6F-40.2 |
|                      | (x4)                     |
| Product type         | Water Cooled Chiller     |
| Capacité kW          | 403,6*                   |
| Capacity Tons        | 114,8*                   |
| Réfrigérant          | Freon                    |
| Sizes                | 3000x1200x2000 mm        |
|                      | (LxWxH)                  |
| Compressor(s) type & | 2x Bitzer 66F-80.2 // 4x |
| model                | Bitzer 6F-40.2           |
| Remarks              | Capacity based on the    |
|                      | following temperatures:  |
|                      | -5/+40°C.                |
| Stock                | 1                        |

## Used Bitzer 66F-80.2 (x2) // 6F-40.2 (x4)

Used Bitzer water cooled chiller on Freon. Complete with 2 Bitzer 66F-80.2 // 6F-40.2 (x4) semi-hermetic reciprocating compressors, 2 Linde DAL 2626-02 shell and tubes as condensor, Linde DEG3520-Z shell and tube as evaporator, pressure and safety switches/gauges and a control cabinet. Capacity based on the following temperatures: -5/+40°C. \*All components of this used chiller will be tested on good working, leak free condition (condensing blocks), compressors, fans, control panel, etcetera). Choosing HOSBV means buying with warranty. We perform a industrial cleaning and rust spots will be covered. Also, we can arrange your shipment.