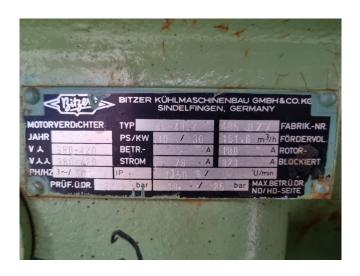

### **Specifications**

| Brand                | Bitzer                   |
|----------------------|--------------------------|
| Type                 | 66F-80.2 (x2) // 6F-40.2 |
|                      | (x4)                     |
| Product type         | Water Cooled Chiller     |
| Capacité kW          | 403,6*                   |
| Capacity Tons        | 114,8*                   |
| Réfrigérant          | Freon                    |
| Sizes                | 3000x1200x2000 mm        |
|                      | (LxWxH)                  |
| Compressor(s) type & | 2x Bitzer 66F-80.2 // 4x |
| model                | Bitzer 6F-40.2           |
| Remarks              | Capacity based on the    |
|                      | following temperatures:  |
|                      | -5/+40°C.                |
| Stock                | 1                        |

## Used Bitzer 66F-80.2 (x2) // 6F-40.2 (x4)

Used Bitzer water cooled chiller on Freon. Complete with 2 Bitzer 66F-80.2 // 6F-40.2 (x4) semi-hermetic reciprocating compressors, 2 Linde DAL 2626-02 shell and tubes as condensor, Linde DEG3520-Z shell and tube as evaporator, pressure and safety switches/gauges and a control cabinet. Capacity based on the following temperatures: -5/+40°C. \*All components of this used chiller will be tested on good working, leak free condition (condensing blocks), compressors, fans, control panel, etcetera). Choosing HOSBV means buying with warranty. We perform a industrial cleaning and rust spots will be covered. Also, we can arrange your shipment.