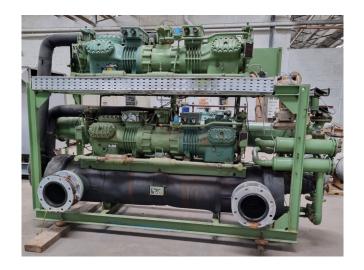

### **Specifications**

| Brand                | Bitzer                   |
|----------------------|--------------------------|
| Type                 | 66F-80.2 (x2) // 6F-40.2 |
|                      | (x4)                     |
| Product type         | Water Cooled Chiller     |
| Capacité kW          | 403,6*                   |
| Capacity Tons        | 114,8*                   |
| Réfrigérant          | Freon                    |
| Sizes                | 3000x1200x2000 mm        |
|                      | (LxWxH)                  |
| Compressor(s) type & | 2x Bitzer 66F-80.2 // 4x |
| model                | Bitzer 6F-40.2           |
| Remarks              | Capacity based on the    |
|                      | following temperatures:  |
|                      | -5/+40°C.                |
| Stock                | 1                        |

## Used Bitzer 66F-80.2 (x2) // 6F-40.2 (x4)

Used Bitzer water cooled chiller on Freon. Complete with 2 Bitzer 66F-80.2 // 6F-40.2 (x4) semi-hermetic reciprocating compressors, 2 Linde DAL 2626-02 shell and tubes as condensor, Linde DEG3520-Z shell and tube as evaporator, pressure and safety switches/gauges and a control cabinet. Capacity based on the following temperatures: -5/+40°C. \*All components of this used chiller will be tested on good working, leak free condition (condensing blocks), compressors, fans, control panel, etcetera). Choosing HOSBV means buying with warranty. We perform a industrial cleaning and rust spots will be covered. Also, we can arrange your shipment.