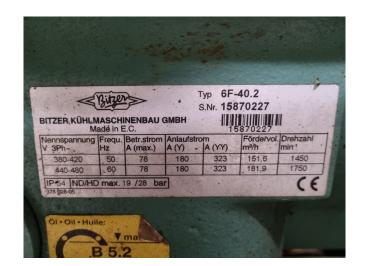

### **Specifications**

| Brand                | Bitzer                   |
|----------------------|--------------------------|
| Type                 | 66F-80.2 (x2) // 6F-40.2 |
|                      | (x4)                     |
| Product type         | Water Cooled Chiller     |
| Capacité kW          | 403,6*                   |
| Capacity Tons        | 114,8*                   |
| Réfrigérant          | Freon                    |
| Sizes                | 3000x1200x2000 mm        |
|                      | (LxWxH)                  |
| Compressor(s) type & | 2x Bitzer 66F-80.2 // 4x |
| model                | Bitzer 6F-40.2           |
| Remarks              | Capacity based on the    |
|                      | following temperatures:  |
|                      | -5/+40°C.                |
| Stock                | 1                        |

## Used Bitzer 66F-80.2 (x2) // 6F-40.2 (x4)

Used Bitzer water cooled chiller on Freon. Complete with 2 Bitzer 66F-80.2 // 6F-40.2 (x4) semi-hermetic reciprocating compressors, 2 Linde DAL 2626-02 shell and tubes as condensor, Linde DEG3520-Z shell and tube as evaporator, pressure and safety switches/gauges and a control cabinet. Capacity based on the following temperatures: -5/+40°C. \*All components of this used chiller will be tested on good working, leak free condition (condensing blocks), compressors, fans, control panel, etcetera). Choosing HOSBV means buying with warranty. We perform a industrial cleaning and rust spots will be covered. Also, we can arrange your shipment.